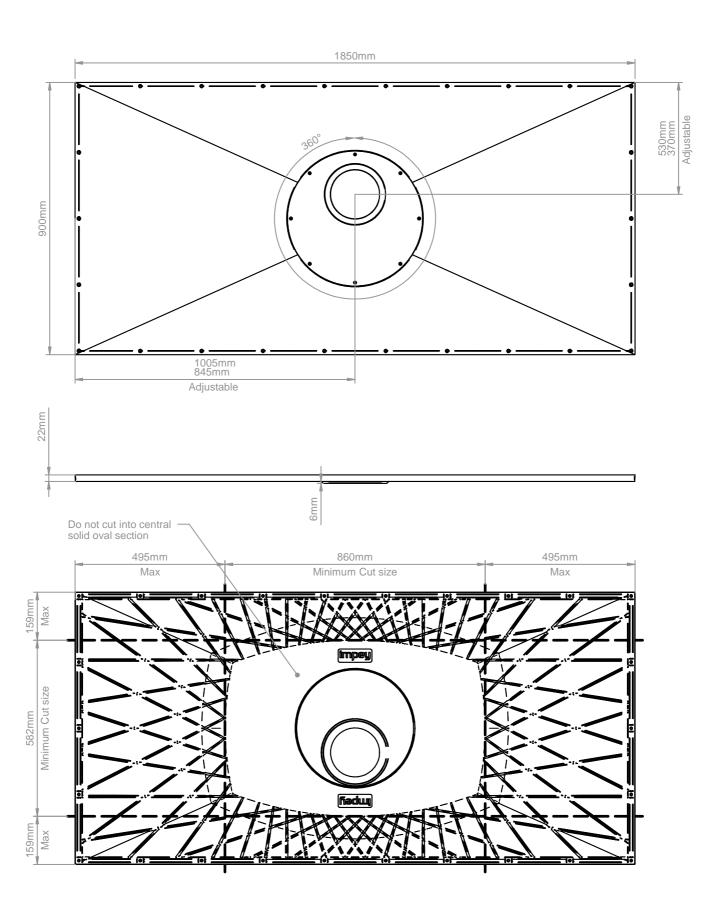

#### Aqua-Dec Easy Fit - Cutting and Drilling guidelines

Fig.1
Cut using an old or disposable handsaw.

Ensure all the cut edges are supported, then drill, countersink and screw the Dec to the joists below in around 200mm intervals (avoiding pipes, electric wires, etc.).

Important: Do not cut the edges that adjoin surrounding floor. Cutting the Dec may reduce flow rate performance.

Do not cut into central - solid oval section