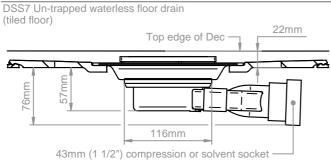

| Thickness                                                                         | All 22mm in height                                                                                                                                                                                                                                                                                                                                                                                                                                                                                            |
|-----------------------------------------------------------------------------------|---------------------------------------------------------------------------------------------------------------------------------------------------------------------------------------------------------------------------------------------------------------------------------------------------------------------------------------------------------------------------------------------------------------------------------------------------------------------------------------------------------------|
| Handing                                                                           | Universal (not handed)                                                                                                                                                                                                                                                                                                                                                                                                                                                                                        |
| Waste outlet position                                                             | Adjustable, designed to be rotated to avoid joists, pipe work or other obstruction.                                                                                                                                                                                                                                                                                                                                                                                                                           |
| Trap Size                                                                         | 200mm aperture in floor former                                                                                                                                                                                                                                                                                                                                                                                                                                                                                |
| Waste options                                                                     | Gravity 50mm water seal (horizontal or vertical options) or pumped waste by selecting the correct trap or pump kit (pump kits available separately)                                                                                                                                                                                                                                                                                                                                                           |
| Sizes Available                                                                   | 800mm x 800mm, 900mm x 900mm, 1000mm x 1000mm, 1200mm x 1200mm, 1200mm x 750mm, 1200mm x 900mm, 1300mm x 800mm, 1400mm x 900mm, 1500mm x 800mm, 1500mm x 1200mm, 1700mm x 750mm, 1850mm x 900mm                                                                                                                                                                                                                                                                                                               |
| Cut to Length (see diagrams page 4)                                               | Can be cut to Length to suit wall to wall measurement or to accommodate soil pipes etc. When cut to length the cut edges must be fitted against a wall and supported on additional noggins or trimmers.                                                                                                                                                                                                                                                                                                       |
| Construction                                                                      | Rigid GRP (glass fibre and polyester resin) composite with reinforcing ribs in underside to distribute loads evenly.                                                                                                                                                                                                                                                                                                                                                                                          |
| Features                                                                          | Unique rotating drain plate allows floor drain to be positioned to avoid joists or other obstructions. 22mm thick for easy installation into conventional timber floors. Consistent gradient (15mm), Preformed countersunk fixing holes, easily cut with a handsaw,                                                                                                                                                                                                                                           |
| Installation                                                                      | Can be installed directly onto floor joists (at 400mm centres) with no additional support or bedded into screeded floors.                                                                                                                                                                                                                                                                                                                                                                                     |
| Supplied with                                                                     | UTT01/H floor drain, fixing screws and installation guide (drain options available)                                                                                                                                                                                                                                                                                                                                                                                                                           |
| Waste Trap Options<br>for tiled floor and slip<br>resistant vinyl floor coverings | Tiled Floor Drains  UTT01/H Horizontal outlet (43mm solvent socket outlet) 50mm water seal (standard)  UTT01/V Vertical outlet (43mm solvent socket outlet) 50mm water seal DSS2 pumped waste (22mm outlet)  DSS7 Slimline waste (43mm outlet solvent/compression outlet) waterless trap Vinyl Floor Drains  UTVC01/H Horizontal outlet (43mm solvent socket outlet) 50mm water seal UTVC01/V Vertical outlet (43mm solvent socket outlet) 50mm water seal DSS3/H Horizontal 43-50mm outlet (75mm water seal) |
| Flow rates I/min (approx, measured using UTT01/H floor drain                      | Average Flow rate for all Easy-Fit Decs fitted with tiled drain - 36.3 l/min                                                                                                                                                                                                                                                                                                                                                                                                                                  |