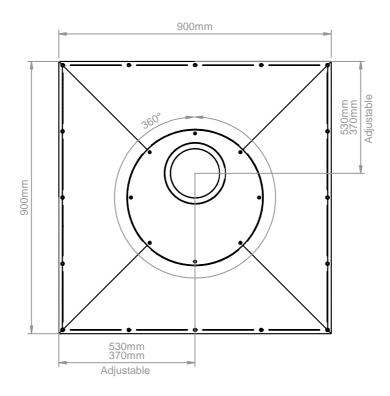

Drain Details**

UTT01/H Tiled Floor Drain 50mm water seal (supplied as standard)

















#### Aqua-Dec Easy Fit - Cutting and Drilling guidelines



Fig.1
Cut using an old or disposable handsaw.



Ensure all the cut edges are supported, then drill, countersink and screw the Dec to the joists below in around 200mm intervals (avoiding pipes, electric wires, etc.).

Important: Do not cut the edges that adjoin surrounding floor. Cutting the Dec may reduce flow rate performance.

# Additional fixing points



Fig.6
If Dec is not in contact with joist/concrete floor you must drill out and countersink the Dec to ensure it does. Failure to do this will allow unacceptable movement and may cause floor tiles to crack or become loose.



Do not cut into central - solid oval section

















# impey





































# impey