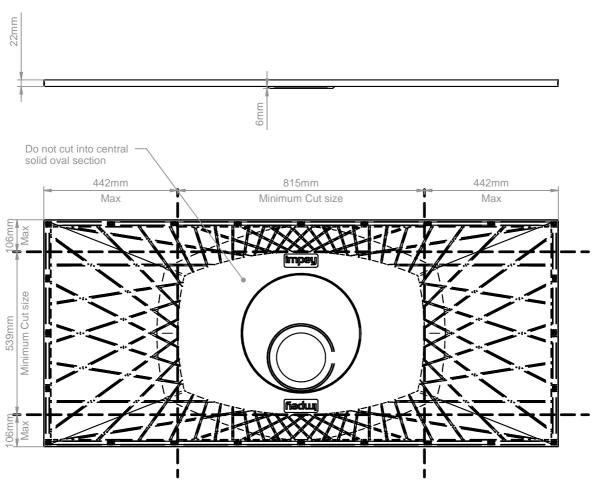

#### Aqua-Dec Easy Fit - Cutting and Drilling guidelines

Fig.1
Cut using an old or disposable handsaw.

Ensure all the cut edges are supported, then drill, countersink and screw the Dec to the joists below in around 200mm intervals (avoiding pipes, electric wires, etc.).

Important: Do not cut the edges that adjoin surrounding floor. Cutting the Dec may reduce flow rate performance.

Do not cut into central - solid oval section