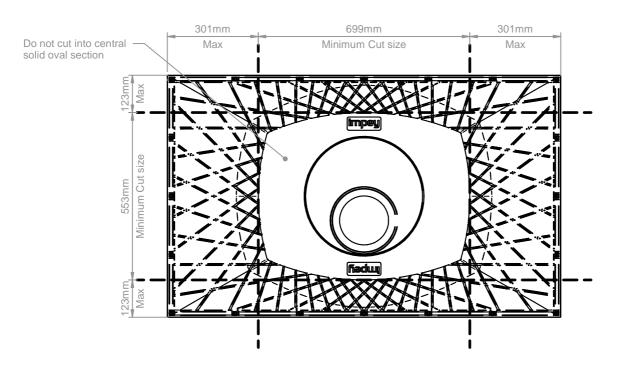

#### Aqua-Dec Easy Fit - Cutting and Drilling guidelines

Fig.1
Cut using an old or disposable handsaw.

Ensure all the cut edges are supported, then drill, countersink and screw the Dec to the joists below in around 200mm intervals (avoiding pipes, electric wires, etc.).

Important: Do not cut the edges that adjoin surrounding floor. Cutting the Dec may reduce flow rate performance.

Do not cut into central - solid oval section