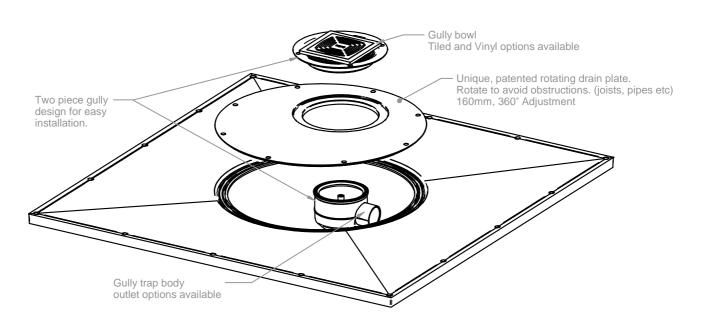

#### **Aeval-Dec Easy Fit - Floor Drain Details**

UTT01/H Tiled Floor Drain 50mm water seal (supplied as standard)

| Thickness                                                                         | All 22mm in height                                                                                                                                                                                                                                                                                                                                                                                                                                                                                            |
|-----------------------------------------------------------------------------------|---------------------------------------------------------------------------------------------------------------------------------------------------------------------------------------------------------------------------------------------------------------------------------------------------------------------------------------------------------------------------------------------------------------------------------------------------------------------------------------------------------------|
| Handing                                                                           | Universal (not handed)                                                                                                                                                                                                                                                                                                                                                                                                                                                                                        |
| Waste outlet position                                                             | Adjustable, designed to be rotated to avoid joists, pipe work or other obstruction.                                                                                                                                                                                                                                                                                                                                                                                                                           |
| Trap Size                                                                         | 200mm aperture in floor former                                                                                                                                                                                                                                                                                                                                                                                                                                                                                |
| Waste options                                                                     | Gravity 50mm water seal (horizontal or vertical options) or pumped waste by selecting the correct trap or pump kit (pump kits available separately)                                                                                                                                                                                                                                                                                                                                                           |
| Sizes Available                                                                   | 800mm x 800mm, 900mm x 900mm, 1000mm x 1000mm, 1200mm x 1200mm, 1200mm x 750mm, 1200mm x 900mm, 1300mm x 800mm, 1400mm x 900mm, 1500mm x 800mm, 1500mm x 1200mm, 1700mm x 750mm, 1850mm x 900mm                                                                                                                                                                                                                                                                                                               |
| Cut to Length (see diagrams page 4)                                               | Can be cut to Length to suit wall to wall measurement or to accommodate soil pipes etc. When cut to length the cut edges must be fitted against a wall and supported on additional noggins or trimmers.                                                                                                                                                                                                                                                                                                       |
| Construction                                                                      | Rigid GRP (glass fibre and polyester resin) composite with reinforcing ribs in underside to distribute loads evenly.                                                                                                                                                                                                                                                                                                                                                                                          |
| Features                                                                          | Unique rotating drain plate allows floor drain to be positioned to avoid joists or other obstructions. 22mm thick for easy installation into conventional timber floors. Consistent gradient (15mm), Preformed countersunk fixing holes, easily cut with a handsaw,                                                                                                                                                                                                                                           |
| Installation                                                                      | Can be installed directly onto floor joists (at 400mm centres) with no additional support or bedded into screeded floors.                                                                                                                                                                                                                                                                                                                                                                                     |
| Supplied with                                                                     | UTT01/H floor drain, fixing screws and installation guide (drain options available)                                                                                                                                                                                                                                                                                                                                                                                                                           |
| Waste Trap Options<br>for tiled floor and slip<br>resistant vinyl floor coverings | Tiled Floor Drains  UTT01/H Horizontal outlet (43mm solvent socket outlet) 50mm water seal (standard)  UTT01/V Vertical outlet (43mm solvent socket outlet) 50mm water seal DSS2 pumped waste (22mm outlet)  DSS7 Slimline waste (43mm outlet solvent/compression outlet) waterless trap Vinyl Floor Drains  UTVC01/H Horizontal outlet (43mm solvent socket outlet) 50mm water seal UTVC01/V Vertical outlet (43mm solvent socket outlet) 50mm water seal DSS3/H Horizontal 43-50mm outlet (75mm water seal) |
| Flow rates I/min (approx, measured using UTT01/H floor drain                      | Average Flow rate for all Easy-Fit Decs fitted with tiled drain - 36.3 l/min                                                                                                                                                                                                                                                                                                                                                                                                                                  |