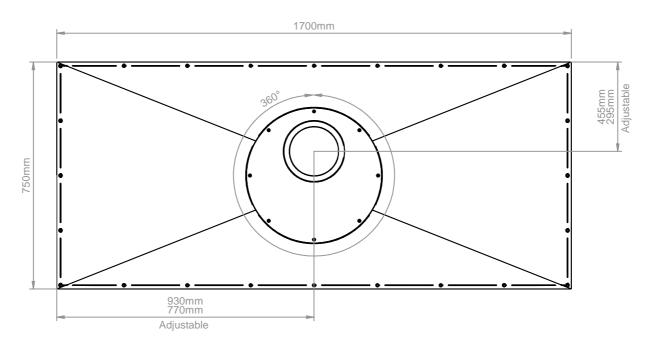

| Thickness                                                                         | All 22mm in height                                                                                                                                                                                                                                                                                                                                                                                                                                                                                            |
|-----------------------------------------------------------------------------------|---------------------------------------------------------------------------------------------------------------------------------------------------------------------------------------------------------------------------------------------------------------------------------------------------------------------------------------------------------------------------------------------------------------------------------------------------------------------------------------------------------------|
| Handing                                                                           | Universal (not handed)                                                                                                                                                                                                                                                                                                                                                                                                                                                                                        |
| Waste outlet position                                                             | Adjustable, designed to be rotated to avoid joists, pipe work or other obstruction.                                                                                                                                                                                                                                                                                                                                                                                                                           |
| Trap Size                                                                         | 200mm aperture in floor former                                                                                                                                                                                                                                                                                                                                                                                                                                                                                |
| Waste options                                                                     | Gravity 50mm water seal (horizontal or vertical options) or pumped waste by selecting the correct trap or pump kit (pump kits available separately)                                                                                                                                                                                                                                                                                                                                                           |
| Sizes Available                                                                   | 800mm x 800mm, 900mm x 900mm, 1000mm x 1000mm, 1200mm x 1200mm, 1200mm x 750mm, 1200mm x 900mm, 1300mm x 800mm, 1400mm x 900mm, 1500mm x 800mm, 1500mm x 1200mm, 1700mm x 750mm, 1850mm x 900mm                                                                                                                                                                                                                                                                                                               |
| Cut to Length (see diagrams page 4)                                               | Can be cut to Length to suit wall to wall measurement or to accommodate soil pipes etc. When cut to length the cut edges must be fitted against a wall and supported on additional noggins or trimmers.                                                                                                                                                                                                                                                                                                       |
| Construction                                                                      | Rigid GRP (glass fibre and polyester resin) composite with reinforcing ribs in underside to distribute loads evenly.                                                                                                                                                                                                                                                                                                                                                                                          |
| Features                                                                          | Unique rotating drain plate allows floor drain to be positioned to avoid joists or other obstructions. 22mm thick for easy installation into conventional timber floors. Consistent gradient (15mm), Preformed countersunk fixing holes, easily cut with a handsaw,                                                                                                                                                                                                                                           |
| Installation                                                                      | Can be installed directly onto floor joists (at 400mm centres) with no additional support or bedded into screeded floors.                                                                                                                                                                                                                                                                                                                                                                                     |
| Supplied with                                                                     | UTT01/H floor drain, fixing screws and installation guide (drain options available)                                                                                                                                                                                                                                                                                                                                                                                                                           |
| Waste Trap Options<br>for tiled floor and slip<br>resistant vinyl floor coverings | Tiled Floor Drains  UTT01/H Horizontal outlet (43mm solvent socket outlet) 50mm water seal (standard)  UTT01/V Vertical outlet (43mm solvent socket outlet) 50mm water seal DSS2 pumped waste (22mm outlet)  DSS7 Slimline waste (43mm outlet solvent/compression outlet) waterless trap Vinyl Floor Drains  UTVC01/H Horizontal outlet (43mm solvent socket outlet) 50mm water seal UTVC01/V Vertical outlet (43mm solvent socket outlet) 50mm water seal DSS3/H Horizontal 43-50mm outlet (75mm water seal) |
| Flow rates I/min (approx, measured using UTT01/H floor drain                      | Average Flow rate for all Easy-Fit Decs fitted with tiled drain - 36.3 l/min                                                                                                                                                                                                                                                                                                                                                                                                                                  |