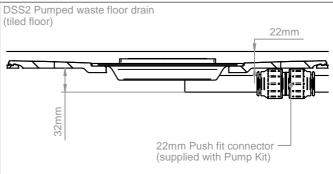

| Thickness                                                                         | All 22mm in height                                                                                                                                                                                                                                                                                                                                                                                                                                                                                            |
|-----------------------------------------------------------------------------------|---------------------------------------------------------------------------------------------------------------------------------------------------------------------------------------------------------------------------------------------------------------------------------------------------------------------------------------------------------------------------------------------------------------------------------------------------------------------------------------------------------------|
| Handing                                                                           | Universal (not handed)                                                                                                                                                                                                                                                                                                                                                                                                                                                                                        |
| Waste outlet position                                                             | Adjustable, designed to be rotated to avoid joists, pipe work or other obstruction.                                                                                                                                                                                                                                                                                                                                                                                                                           |
| Trap Size                                                                         | 200mm aperture in floor former                                                                                                                                                                                                                                                                                                                                                                                                                                                                                |
| Waste options                                                                     | Gravity 50mm water seal (horizontal or vertical options) or pumped waste by selecting the correct trap or pump kit (pump kits available separately)                                                                                                                                                                                                                                                                                                                                                           |
| Sizes Available                                                                   | 800mm x 800mm, 900mm x 900mm, 1000mm x 1000mm, 1200mm x 1200mm, 1200mm x 750mm, 1200mm x 900mm, 1300mm x 800mm, 1400mm x 900mm, 1500mm x 800mm, 1500mm x 1200mm, 1700mm x 750mm, 1850mm x 900mm                                                                                                                                                                                                                                                                                                               |
| Cut to Length (see diagrams page 4)                                               | Can be cut to Length to suit wall to wall measurement or to accommodate soil pipes etc. When cut to length the cut edges must be fitted against a wall and supported on additional noggins or trimmers.                                                                                                                                                                                                                                                                                                       |
| Construction                                                                      | Rigid GRP (glass fibre and polyester resin) composite with reinforcing ribs in underside to distribute loads evenly.                                                                                                                                                                                                                                                                                                                                                                                          |
| Features                                                                          | Unique rotating drain plate allows floor drain to be positioned to avoid joists or other obstructions. 22mm thick for easy installation into conventional timber floors. Consistent gradient (15mm), Preformed countersunk fixing holes, easily cut with a handsaw,                                                                                                                                                                                                                                           |
| Installation                                                                      | Can be installed directly onto floor joists (at 400mm centres) with no additional support or bedded into screeded floors.                                                                                                                                                                                                                                                                                                                                                                                     |
| Supplied with                                                                     | UTT01/H floor drain, fixing screws and installation guide (drain options available)                                                                                                                                                                                                                                                                                                                                                                                                                           |
| Waste Trap Options<br>for tiled floor and slip<br>resistant vinyl floor coverings | Tiled Floor Drains  UTT01/H Horizontal outlet (43mm solvent socket outlet) 50mm water seal (standard)  UTT01/V Vertical outlet (43mm solvent socket outlet) 50mm water seal DSS2 pumped waste (22mm outlet)  DSS7 Slimline waste (43mm outlet solvent/compression outlet) waterless trap Vinyl Floor Drains  UTVC01/H Horizontal outlet (43mm solvent socket outlet) 50mm water seal UTVC01/V Vertical outlet (43mm solvent socket outlet) 50mm water seal DSS3/H Horizontal 43-50mm outlet (75mm water seal) |
| Flow rates I/min (approx, measured using UTT01/H floor drain                      | Average Flow rate for all Easy-Fit Decs fitted with tiled drain - 36.3 l/min                                                                                                                                                                                                                                                                                                                                                                                                                                  |