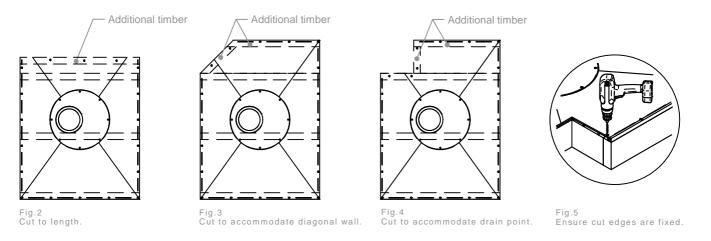

#### Aqua-Dec Easy Fit - Cutting and Drilling guidelines

Fig.1
Cut using an old or disposable handsaw.

Ensure all the cut edges are supported, then drill, countersink and screw the Dec to the joists below in around 200mm intervals (avoiding pipes, electric wires, etc.).

Important: Do not cut the edges that adjoin surrounding floor. Cutting the Dec may reduce flow rate performance.