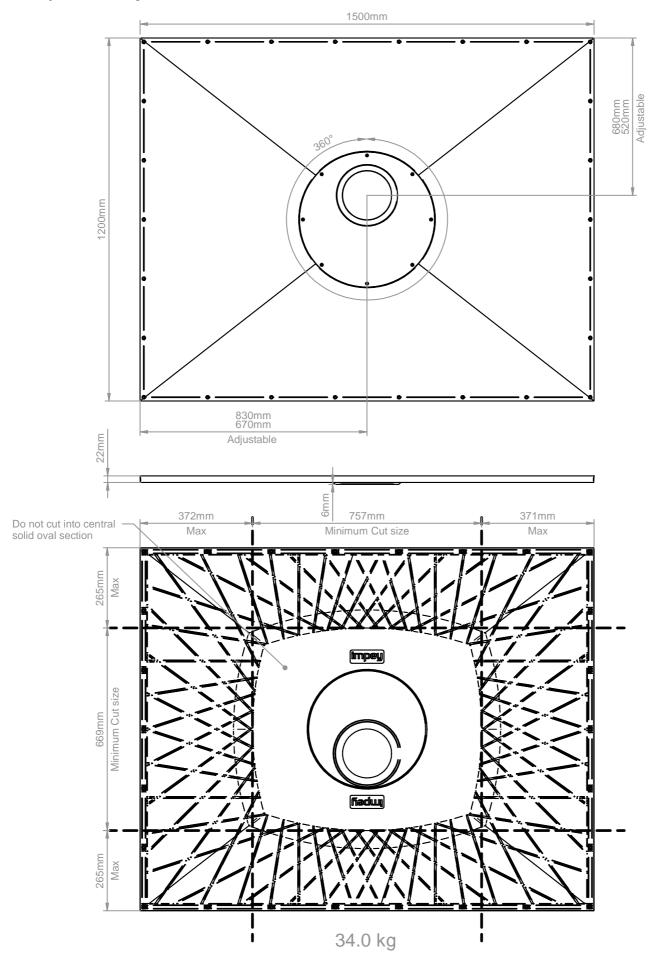

| Thickness                                                                         | All 22mm in height                                                                                                                                                                                                                                                                                                                                                                                                                                                                                            |
|-----------------------------------------------------------------------------------|---------------------------------------------------------------------------------------------------------------------------------------------------------------------------------------------------------------------------------------------------------------------------------------------------------------------------------------------------------------------------------------------------------------------------------------------------------------------------------------------------------------|
| Handing                                                                           | Universal (not handed)                                                                                                                                                                                                                                                                                                                                                                                                                                                                                        |
| Waste outlet position                                                             | Adjustable, designed to be rotated to avoid joists, pipe work or other obstruction.                                                                                                                                                                                                                                                                                                                                                                                                                           |
| Trap Size                                                                         | 200mm aperture in floor former                                                                                                                                                                                                                                                                                                                                                                                                                                                                                |
| Waste options                                                                     | Gravity 50mm water seal (horizontal or vertical options) or pumped waste by selecting the correct trap or pump kit (pump kits available separately)                                                                                                                                                                                                                                                                                                                                                           |
| Sizes Available                                                                   | 800mm x 800mm, 900mm x 900mm, 1000mm x 1000mm, 1200mm x 1200mm, 1200mm x 750mm, 1200mm x 900mm, 1300mm x 800mm, 1400mm x 900mm, 1500mm x 800mm, 1500mm x 1200mm, 1700mm x 750mm, 1850mm x 900mm                                                                                                                                                                                                                                                                                                               |
| Cut to Length (see diagrams page 4)                                               | Can be cut to Length to suit wall to wall measurement or to accommodate soil pipes etc. When cut to length the cut edges must be fitted against a wall and supported on additional noggins or trimmers.                                                                                                                                                                                                                                                                                                       |
| Construction                                                                      | Rigid GRP (glass fibre and polyester resin) composite with reinforcing ribs in underside to distribute loads evenly.                                                                                                                                                                                                                                                                                                                                                                                          |
| Features                                                                          | Unique rotating drain plate allows floor drain to be positioned to avoid joists or other obstructions. 22mm thick for easy installation into conventional timber floors. Consistent gradient (15mm), Preformed countersunk fixing holes, easily cut with a handsaw,                                                                                                                                                                                                                                           |
| Installation                                                                      | Can be installed directly onto floor joists (at 400mm centres) with no additional support or bedded into screeded floors.                                                                                                                                                                                                                                                                                                                                                                                     |
| Supplied with                                                                     | UTT01/H floor drain, fixing screws and installation guide (drain options available)                                                                                                                                                                                                                                                                                                                                                                                                                           |
| Waste Trap Options<br>for tiled floor and slip<br>resistant vinyl floor coverings | Tiled Floor Drains  UTT01/H Horizontal outlet (43mm solvent socket outlet) 50mm water seal (standard)  UTT01/V Vertical outlet (43mm solvent socket outlet) 50mm water seal DSS2 pumped waste (22mm outlet)  DSS7 Slimline waste (43mm outlet solvent/compression outlet) waterless trap Vinyl Floor Drains  UTVC01/H Horizontal outlet (43mm solvent socket outlet) 50mm water seal UTVC01/V Vertical outlet (43mm solvent socket outlet) 50mm water seal DSS3/H Horizontal 43-50mm outlet (75mm water seal) |
| Flow rates I/min (approx, measured using UTT01/H floor drain                      | Average Flow rate for all Easy-Fit Decs fitted with tiled drain - 36.3 l/min                                                                                                                                                                                                                                                                                                                                                                                                                                  |

#### Aqua-Dec Easy Fit - Cutting and Drilling guidelines

Fig.1
Cut using an old or disposable handsaw.

Ensure all the cut edges are supported, then drill, countersink and screw the Dec to the joists below in around 200mm intervals (avoiding pipes, electric wires, etc.).

Important: Do not cut the edges that adjoin surrounding floor. Cutting the Dec may reduce flow rate performance.

Do not cut into central - solid oval section