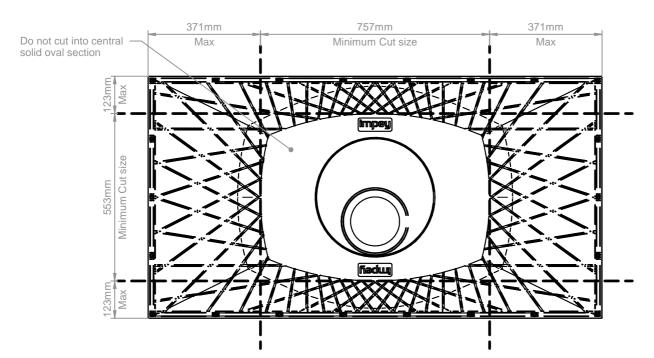

#### Aqua-Dec Easy Fit - Cutting and Drilling guidelines

Fig.1
Cut using an old or disposable handsaw.

Ensure all the cut edges are supported, then drill, countersink and screw the Dec to the joists below in around 200mm intervals (avoiding pipes, electric wires, etc.).

Important: Do not cut the edges that adjoin surrounding floor. Cutting the Dec may reduce flow rate performance.

Do not cut into central - solid oval section