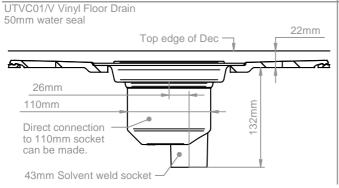

| Thickness                                                                         | All 22mm in height                                                                                                                                                                                                                                                                                                                                                                                                                                                                                            |
|-----------------------------------------------------------------------------------|---------------------------------------------------------------------------------------------------------------------------------------------------------------------------------------------------------------------------------------------------------------------------------------------------------------------------------------------------------------------------------------------------------------------------------------------------------------------------------------------------------------|
| Handing                                                                           | Universal (not handed)                                                                                                                                                                                                                                                                                                                                                                                                                                                                                        |
| Waste outlet position                                                             | Adjustable, designed to be rotated to avoid joists, pipe work or other obstruction.                                                                                                                                                                                                                                                                                                                                                                                                                           |
| Trap Size                                                                         | 200mm aperture in floor former                                                                                                                                                                                                                                                                                                                                                                                                                                                                                |
| Waste options                                                                     | Gravity 50mm water seal (horizontal or vertical options) or pumped waste by selecting the correct trap or pump kit (pump kits available separately)                                                                                                                                                                                                                                                                                                                                                           |
| Sizes Available                                                                   | 800mm x 800mm, 900mm x 900mm, 1000mm x 1000mm, 1200mm x 1200mm, 1200mm x 750mm, 1200mm x 900mm, 1300mm x 800mm, 1400mm x 900mm, 1500mm x 800mm, 1500mm x 1200mm, 1700mm x 750mm, 1850mm x 900mm                                                                                                                                                                                                                                                                                                               |
| Cut to Length (see diagrams page 4)                                               | Can be cut to Length to suit wall to wall measurement or to accommodate soil pipes etc. When cut to length the cut edges must be fitted against a wall and supported on additional noggins or trimmers.                                                                                                                                                                                                                                                                                                       |
| Construction                                                                      | Rigid GRP (glass fibre and polyester resin) composite with reinforcing ribs in underside to distribute loads evenly.                                                                                                                                                                                                                                                                                                                                                                                          |
| Features                                                                          | Unique rotating drain plate allows floor drain to be positioned to avoid joists or other obstructions. 22mm thick for easy installation into conventional timber floors. Consistent gradient (15mm), Preformed countersunk fixing holes, easily cut with a handsaw,                                                                                                                                                                                                                                           |
| Installation                                                                      | Can be installed directly onto floor joists (at 400mm centres) with no additional support or bedded into screeded floors.                                                                                                                                                                                                                                                                                                                                                                                     |
| Supplied with                                                                     | UTT01/H floor drain, fixing screws and installation guide (drain options available)                                                                                                                                                                                                                                                                                                                                                                                                                           |
| Waste Trap Options<br>for tiled floor and slip<br>resistant vinyl floor coverings | Tiled Floor Drains  UTT01/H Horizontal outlet (43mm solvent socket outlet) 50mm water seal (standard)  UTT01/V Vertical outlet (43mm solvent socket outlet) 50mm water seal DSS2 pumped waste (22mm outlet)  DSS7 Slimline waste (43mm outlet solvent/compression outlet) waterless trap Vinyl Floor Drains  UTVC01/H Horizontal outlet (43mm solvent socket outlet) 50mm water seal UTVC01/V Vertical outlet (43mm solvent socket outlet) 50mm water seal DSS3/H Horizontal 43-50mm outlet (75mm water seal) |
| Flow rates I/min (approx, measured using UTT01/H floor drain                      | Average Flow rate for all Easy-Fit Decs fitted with tiled drain - 36.3 l/min                                                                                                                                                                                                                                                                                                                                                                                                                                  |