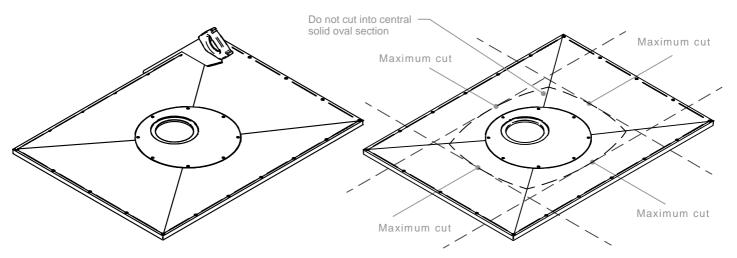

#### Aqua-Dec Easy Fit - Cutting and Drilling guidelines

Fig.1
Cut using an old or disposable handsaw.

Ensure all the cut edges are supported, then drill, countersink and screw the Dec to the joists below in around 200mm intervals (avoiding pipes, electric wires, etc.).

Important: Do not cut the edges that adjoin surrounding floor. Cutting the Dec may reduce flow rate performance.

Do not cut into central - solid oval section