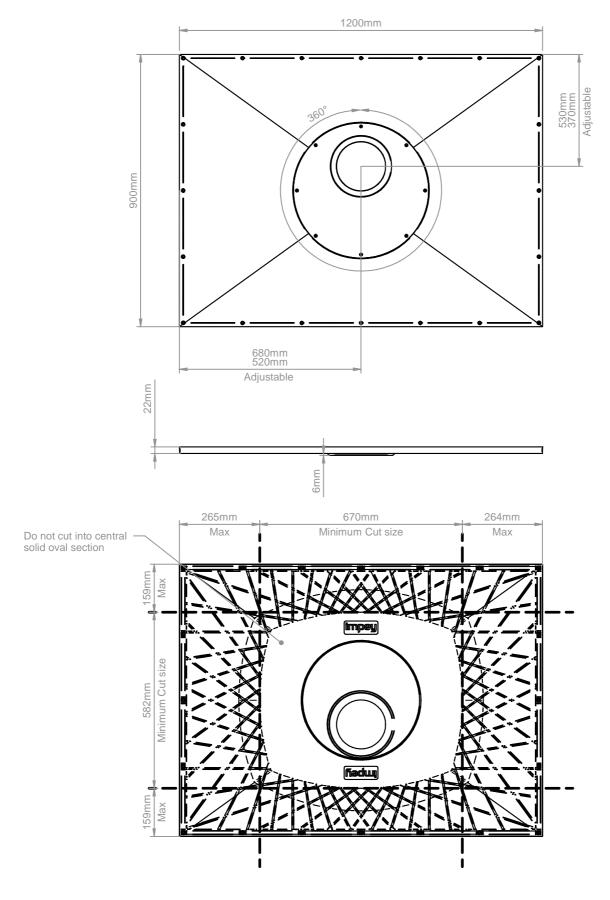

| Thickness                                                                         | All 22mm in height                                                                                                                                                                                                                                                                                                                                                                                                                                                                                            |
|-----------------------------------------------------------------------------------|---------------------------------------------------------------------------------------------------------------------------------------------------------------------------------------------------------------------------------------------------------------------------------------------------------------------------------------------------------------------------------------------------------------------------------------------------------------------------------------------------------------|
| Handing                                                                           | Universal (not handed)                                                                                                                                                                                                                                                                                                                                                                                                                                                                                        |
| Waste outlet position                                                             | Adjustable, designed to be rotated to avoid joists, pipe work or other obstruction.                                                                                                                                                                                                                                                                                                                                                                                                                           |
| Trap Size                                                                         | 200mm aperture in floor former                                                                                                                                                                                                                                                                                                                                                                                                                                                                                |
| Waste options                                                                     | Gravity 50mm water seal (horizontal or vertical options) or pumped waste by selecting the correct trap or pump kit (pump kits available separately)                                                                                                                                                                                                                                                                                                                                                           |
| Sizes Available                                                                   | 800mm x 800mm, 900mm x 900mm, 1000mm x 1000mm, 1200mm x 1200mm, 1200mm x 750mm, 1200mm x 900mm, 1300mm x 800mm, 1400mm x 900mm, 1500mm x 800mm, 1500mm x 1200mm, 1700mm x 750mm, 1850mm x 900mm                                                                                                                                                                                                                                                                                                               |
| Cut to Length (see diagrams page 4)                                               | Can be cut to Length to suit wall to wall measurement or to accommodate soil pipes etc. When cut to length the cut edges must be fitted against a wall and supported on additional noggins or trimmers.                                                                                                                                                                                                                                                                                                       |
| Construction                                                                      | Rigid GRP (glass fibre and polyester resin) composite with reinforcing ribs in underside to distribute loads evenly.                                                                                                                                                                                                                                                                                                                                                                                          |
| Features                                                                          | Unique rotating drain plate allows floor drain to be positioned to avoid joists or other obstructions. 22mm thick for easy installation into conventional timber floors. Consistent gradient (15mm), Preformed countersunk fixing holes, easily cut with a handsaw,                                                                                                                                                                                                                                           |
| Installation                                                                      | Can be installed directly onto floor joists (at 400mm centres) with no additional support or bedded into screeded floors.                                                                                                                                                                                                                                                                                                                                                                                     |
| Supplied with                                                                     | UTT01/H floor drain, fixing screws and installation guide (drain options available)                                                                                                                                                                                                                                                                                                                                                                                                                           |
| Waste Trap Options<br>for tiled floor and slip<br>resistant vinyl floor coverings | Tiled Floor Drains  UTT01/H Horizontal outlet (43mm solvent socket outlet) 50mm water seal (standard)  UTT01/V Vertical outlet (43mm solvent socket outlet) 50mm water seal DSS2 pumped waste (22mm outlet)  DSS7 Slimline waste (43mm outlet solvent/compression outlet) waterless trap Vinyl Floor Drains  UTVC01/H Horizontal outlet (43mm solvent socket outlet) 50mm water seal UTVC01/V Vertical outlet (43mm solvent socket outlet) 50mm water seal DSS3/H Horizontal 43-50mm outlet (75mm water seal) |
| Flow rates I/min (approx, measured using UTT01/H floor drain                      | Average Flow rate for all Easy-Fit Decs fitted with tiled drain - 36.3 l/min                                                                                                                                                                                                                                                                                                                                                                                                                                  |

#### **Aeval-Dec Easy Fit - Floor Drain Details**

UTT01/H Tiled Floor Drain 50mm water seal (supplied as standard)

#### Aqua-Dec Easy Fit - Cutting and Drilling guidelines

Fig.1
Cut using an old or disposable handsaw.

Ensure all the cut edges are supported, then drill, countersink and screw the Dec to the joists below in around 200mm intervals (avoiding pipes, electric wires, etc.).

Important: Do not cut the edges that adjoin surrounding floor. Cutting the Dec may reduce flow rate performance.

Do not cut into central - solid oval section