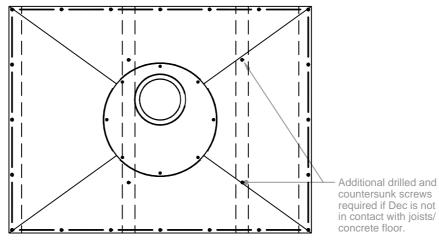

# Additional fixing points

Fig.6
If Dec is not in contact with joist/concrete floor you must drill out and countersink the Dec to ensure it does. Failure to do this will allow unacceptable movement and may cause floor tiles to crack or become loose.