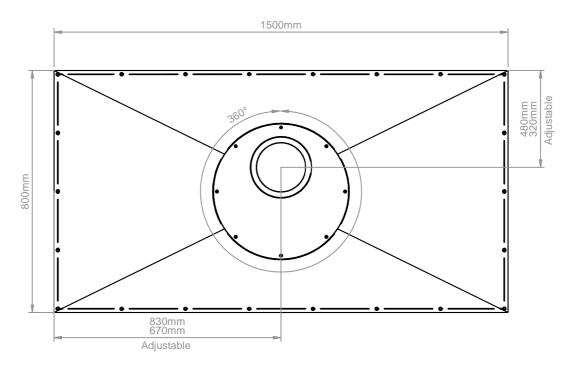

| Thickness                                                                         | All 22mm in height                                                                                                                                                                                                                                                                                                                                                                                                                                                                                            |
|-----------------------------------------------------------------------------------|---------------------------------------------------------------------------------------------------------------------------------------------------------------------------------------------------------------------------------------------------------------------------------------------------------------------------------------------------------------------------------------------------------------------------------------------------------------------------------------------------------------|
| Handing                                                                           | Universal (not handed)                                                                                                                                                                                                                                                                                                                                                                                                                                                                                        |
| Waste outlet position                                                             | Adjustable, designed to be rotated to avoid joists, pipe work or other obstruction.                                                                                                                                                                                                                                                                                                                                                                                                                           |
| Trap Size                                                                         | 200mm aperture in floor former                                                                                                                                                                                                                                                                                                                                                                                                                                                                                |
| Waste options                                                                     | Gravity 50mm water seal (horizontal or vertical options) or pumped waste by selecting the correct trap or pump kit (pump kits available separately)                                                                                                                                                                                                                                                                                                                                                           |
| Sizes Available                                                                   | 800mm x 800mm, 900mm x 900mm, 1000mm x 1000mm, 1200mm x 1200mm, 1200mm x 750mm, 1200mm x 900mm, 1300mm x 800mm, 1400mm x 900mm, 1500mm x 800mm, 1500mm x 1200mm, 1700mm x 750mm, 1850mm x 900mm                                                                                                                                                                                                                                                                                                               |
| Cut to Length (see diagrams page 4)                                               | Can be cut to Length to suit wall to wall measurement or to accommodate soil pipes etc. When cut to length the cut edges must be fitted against a wall and supported on additional noggins or trimmers.                                                                                                                                                                                                                                                                                                       |
| Construction                                                                      | Rigid GRP (glass fibre and polyester resin) composite with reinforcing ribs in underside to distribute loads evenly.                                                                                                                                                                                                                                                                                                                                                                                          |
| Features                                                                          | Unique rotating drain plate allows floor drain to be positioned to avoid joists or other obstructions. 22mm thick for easy installation into conventional timber floors. Consistent gradient (15mm), Preformed countersunk fixing holes, easily cut with a handsaw,                                                                                                                                                                                                                                           |
| Installation                                                                      | Can be installed directly onto floor joists (at 400mm centres) with no additional support or bedded into screeded floors.                                                                                                                                                                                                                                                                                                                                                                                     |
| Supplied with                                                                     | UTT01/H floor drain, fixing screws and installation guide (drain options available)                                                                                                                                                                                                                                                                                                                                                                                                                           |
| Waste Trap Options<br>for tiled floor and slip<br>resistant vinyl floor coverings | Tiled Floor Drains  UTT01/H Horizontal outlet (43mm solvent socket outlet) 50mm water seal (standard)  UTT01/V Vertical outlet (43mm solvent socket outlet) 50mm water seal DSS2 pumped waste (22mm outlet)  DSS7 Slimline waste (43mm outlet solvent/compression outlet) waterless trap Vinyl Floor Drains  UTVC01/H Horizontal outlet (43mm solvent socket outlet) 50mm water seal UTVC01/V Vertical outlet (43mm solvent socket outlet) 50mm water seal DSS3/H Horizontal 43-50mm outlet (75mm water seal) |
| Flow rates I/min (approx, measured using UTT01/H floor drain                      | Average Flow rate for all Easy-Fit Decs fitted with tiled drain - 36.3 l/min                                                                                                                                                                                                                                                                                                                                                                                                                                  |