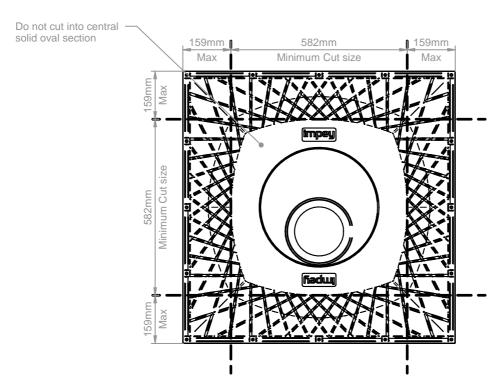

#### Aqua-Dec Easy Fit - Cutting and Drilling guidelines

Fig.1
Cut using an old or disposable handsaw.

Ensure all the cut edges are supported, then drill, countersink and screw the Dec to the joists below in around 200mm intervals (avoiding pipes, electric wires, etc.).

Important: Do not cut the edges that adjoin surrounding floor. Cutting the Dec may reduce flow rate performance.

Do not cut into central - solid oval section