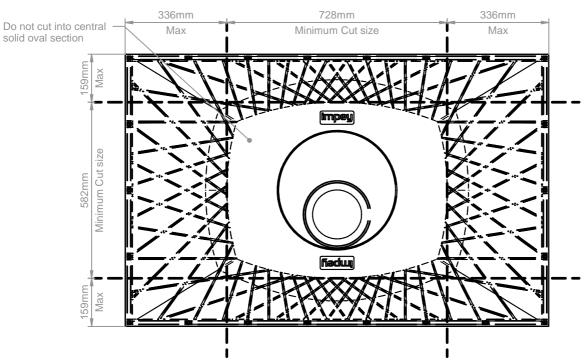

#### Aqua-Dec Easy Fit - Cutting and Drilling guidelines

Fig.1
Cut using an old or disposable handsaw.

Ensure all the cut edges are supported, then drill, countersink and screw the Dec to the joists below in around 200mm intervals (avoiding pipes, electric wires, etc.).

Important: Do not cut the edges that adjoin surrounding floor. Cutting the Dec may reduce flow rate performance.

Do not cut into central - solid oval section