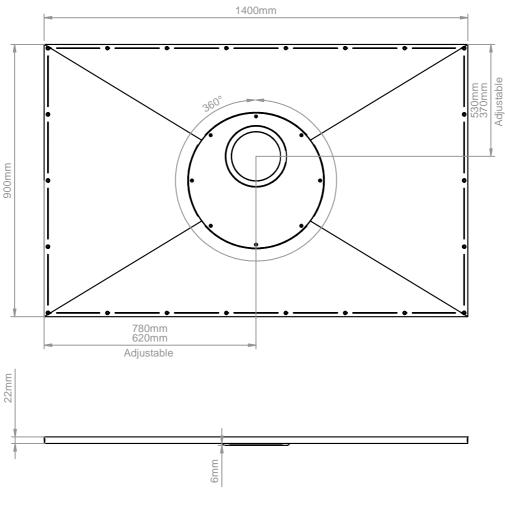

| Thickness                                                                         | All 22mm in height                                                                                                                                                                                                                                                                                                                                                                                                                                                                                            |
|-----------------------------------------------------------------------------------|---------------------------------------------------------------------------------------------------------------------------------------------------------------------------------------------------------------------------------------------------------------------------------------------------------------------------------------------------------------------------------------------------------------------------------------------------------------------------------------------------------------|
| Handing                                                                           | Universal (not handed)                                                                                                                                                                                                                                                                                                                                                                                                                                                                                        |
| Waste outlet position                                                             | Adjustable, designed to be rotated to avoid joists, pipe work or other obstruction.                                                                                                                                                                                                                                                                                                                                                                                                                           |
| Trap Size                                                                         | 200mm aperture in floor former                                                                                                                                                                                                                                                                                                                                                                                                                                                                                |
| Waste options                                                                     | Gravity 50mm water seal (horizontal or vertical options) or pumped waste by selecting the correct trap or pump kit (pump kits available separately)                                                                                                                                                                                                                                                                                                                                                           |
| Sizes Available                                                                   | 800mm x 800mm, 900mm x 900mm, 1000mm x 1000mm, 1200mm x 1200mm, 1200mm x 750mm, 1200mm x 900mm, 1300mm x 800mm, 1400mm x 900mm, 1500mm x 800mm, 1500mm x 1200mm, 1700mm x 750mm, 1850mm x 900mm                                                                                                                                                                                                                                                                                                               |
| Cut to Length (see diagrams page 4)                                               | Can be cut to Length to suit wall to wall measurement or to accommodate soil pipes etc. When cut to length the cut edges must be fitted against a wall and supported on additional noggins or trimmers.                                                                                                                                                                                                                                                                                                       |
| Construction                                                                      | Rigid GRP (glass fibre and polyester resin) composite with reinforcing ribs in underside to distribute loads evenly.                                                                                                                                                                                                                                                                                                                                                                                          |
| Features                                                                          | Unique rotating drain plate allows floor drain to be positioned to avoid joists or other obstructions. 22mm thick for easy installation into conventional timber floors. Consistent gradient (15mm), Preformed countersunk fixing holes, easily cut with a handsaw,                                                                                                                                                                                                                                           |
| Installation                                                                      | Can be installed directly onto floor joists (at 400mm centres) with no additional support or bedded into screeded floors.                                                                                                                                                                                                                                                                                                                                                                                     |
| Supplied with                                                                     | UTT01/H floor drain, fixing screws and installation guide (drain options available)                                                                                                                                                                                                                                                                                                                                                                                                                           |
| Waste Trap Options<br>for tiled floor and slip<br>resistant vinyl floor coverings | Tiled Floor Drains  UTT01/H Horizontal outlet (43mm solvent socket outlet) 50mm water seal (standard)  UTT01/V Vertical outlet (43mm solvent socket outlet) 50mm water seal DSS2 pumped waste (22mm outlet)  DSS7 Slimline waste (43mm outlet solvent/compression outlet) waterless trap Vinyl Floor Drains  UTVC01/H Horizontal outlet (43mm solvent socket outlet) 50mm water seal UTVC01/V Vertical outlet (43mm solvent socket outlet) 50mm water seal DSS3/H Horizontal 43-50mm outlet (75mm water seal) |
| Flow rates I/min (approx, measured using UTT01/H floor drain                      | Average Flow rate for all Easy-Fit Decs fitted with tiled drain - 36.3 l/min                                                                                                                                                                                                                                                                                                                                                                                                                                  |