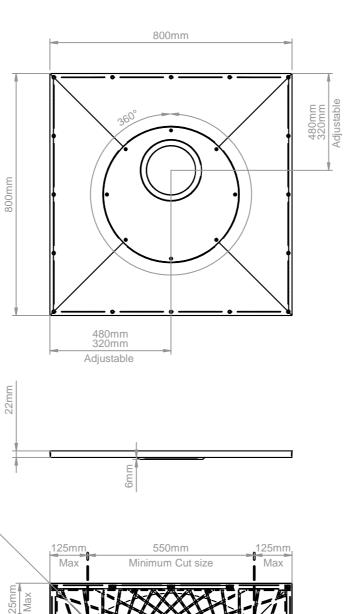

#### Aqua-Dec Easy Fit - Features & Sizes

#### **Aeval-Dec Easy Fit - Floor Drain Details**

UTT01/H Tiled Floor Drain 50mm water seal (supplied as standard)