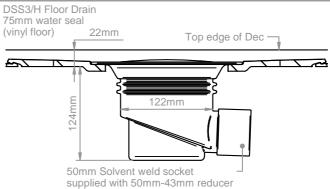

#### **Aeval-Dec Easy Fit - Floor Drain Details**

UTT01/H Tiled Floor Drain 50mm water seal (supplied as standard)