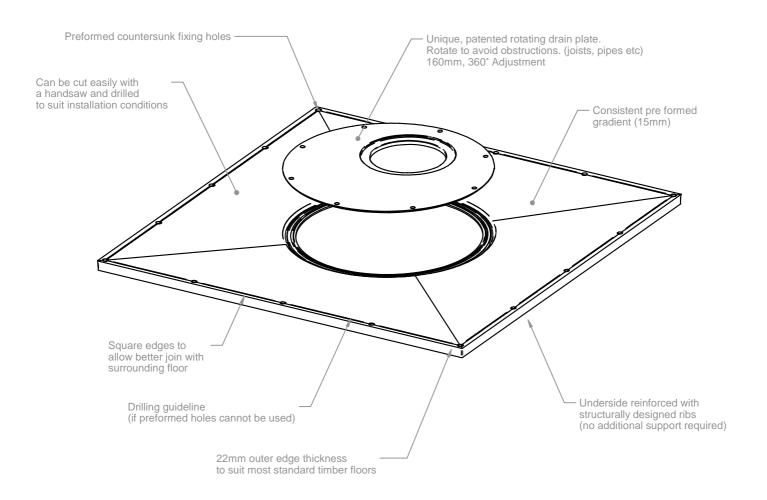

| Thickness                                                                         | All 22mm in height                                                                                                                                                                                                                                                                                                                                                                                                                                                                                            |
|-----------------------------------------------------------------------------------|---------------------------------------------------------------------------------------------------------------------------------------------------------------------------------------------------------------------------------------------------------------------------------------------------------------------------------------------------------------------------------------------------------------------------------------------------------------------------------------------------------------|
| Handing                                                                           | Universal (not handed)                                                                                                                                                                                                                                                                                                                                                                                                                                                                                        |
| Waste outlet position                                                             | Adjustable, designed to be rotated to avoid joists, pipe work or other obstruction.                                                                                                                                                                                                                                                                                                                                                                                                                           |
| Trap Size                                                                         | 200mm aperture in floor former                                                                                                                                                                                                                                                                                                                                                                                                                                                                                |
| Waste options                                                                     | Gravity 50mm water seal (horizontal or vertical options) or pumped waste by selecting the correct trap or pump kit (pump kits available separately)                                                                                                                                                                                                                                                                                                                                                           |
| Sizes Available                                                                   | 800mm x 800mm, 900mm x 900mm, 1000mm x 1000mm, 1200mm x 1200mm, 1200mm x 750mm, 1200mm x 900mm, 1300mm x 800mm, 1400mm x 900mm, 1500mm x 800mm, 1500mm x 1200mm, 1700mm x 750mm, 1850mm x 900mm                                                                                                                                                                                                                                                                                                               |
| Cut to Length (see diagrams page 4)                                               | Can be cut to Length to suit wall to wall measurement or to accommodate soil pipes etc. When cut to length the cut edges must be fitted against a wall and supported on additional noggins or trimmers.                                                                                                                                                                                                                                                                                                       |
| Construction                                                                      | Rigid GRP (glass fibre and polyester resin) composite with reinforcing ribs in underside to distribute loads evenly.                                                                                                                                                                                                                                                                                                                                                                                          |
| Features                                                                          | Unique rotating drain plate allows floor drain to be positioned to avoid joists or other obstructions. 22mm thick for easy installation into conventional timber floors. Consistent gradient (15mm), Preformed countersunk fixing holes, easily cut with a handsaw,                                                                                                                                                                                                                                           |
| Installation                                                                      | Can be installed directly onto floor joists (at 400mm centres) with no additional support or bedded into screeded floors.                                                                                                                                                                                                                                                                                                                                                                                     |
| Supplied with                                                                     | UTT01/H floor drain, fixing screws and installation guide (drain options available)                                                                                                                                                                                                                                                                                                                                                                                                                           |
| Waste Trap Options<br>for tiled floor and slip<br>resistant vinyl floor coverings | Tiled Floor Drains  UTT01/H Horizontal outlet (43mm solvent socket outlet) 50mm water seal (standard)  UTT01/V Vertical outlet (43mm solvent socket outlet) 50mm water seal DSS2 pumped waste (22mm outlet)  DSS7 Slimline waste (43mm outlet solvent/compression outlet) waterless trap Vinyl Floor Drains  UTVC01/H Horizontal outlet (43mm solvent socket outlet) 50mm water seal UTVC01/V Vertical outlet (43mm solvent socket outlet) 50mm water seal DSS3/H Horizontal 43-50mm outlet (75mm water seal) |
| Flow rates I/min (approx, measured using UTT01/H floor drain                      | Average Flow rate for all Easy-Fit Decs fitted with tiled drain - 36.3 l/min                                                                                                                                                                                                                                                                                                                                                                                                                                  |

#### Aqua-Dec Easy Fit - Features & Sizes