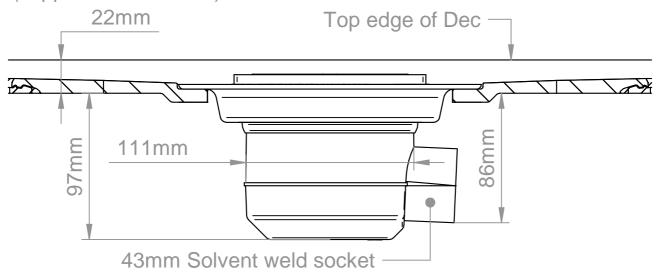

#### **Aeval-Dec Easy Fit - Floor Drain Details**

UTT01/H Tiled Floor Drain 50mm water seal (supplied as standard)

| Thickness                                                                         | All 22mm in height                                                                                                                                                                                                                                                                                                                                                                                                                                                                                            |
|-----------------------------------------------------------------------------------|---------------------------------------------------------------------------------------------------------------------------------------------------------------------------------------------------------------------------------------------------------------------------------------------------------------------------------------------------------------------------------------------------------------------------------------------------------------------------------------------------------------|
| Handing                                                                           | Universal (not handed)                                                                                                                                                                                                                                                                                                                                                                                                                                                                                        |
| Waste outlet position                                                             | Adjustable, designed to be rotated to avoid joists, pipe work or other obstruction.                                                                                                                                                                                                                                                                                                                                                                                                                           |
| Trap Size                                                                         | 200mm aperture in floor former                                                                                                                                                                                                                                                                                                                                                                                                                                                                                |
| Waste options                                                                     | Gravity 50mm water seal (horizontal or vertical options) or pumped waste by selecting the correct trap or pump kit (pump kits available separately)                                                                                                                                                                                                                                                                                                                                                           |
| Sizes Available                                                                   | 800mm x 800mm, 900mm x 900mm, 1000mm x 1000mm, 1200mm x 1200mm, 1200mm x 750mm, 1200mm x 900mm, 1300mm x 800mm, 1400mm x 900mm, 1500mm x 800mm, 1500mm x 1200mm, 1700mm x 750mm, 1850mm x 900mm                                                                                                                                                                                                                                                                                                               |
| Cut to Length (see diagrams page 4)                                               | Can be cut to Length to suit wall to wall measurement or to accommodate soil pipes etc. When cut to length the cut edges must be fitted against a wall and supported on additional noggins or trimmers.                                                                                                                                                                                                                                                                                                       |
| Construction                                                                      | Rigid GRP (glass fibre and polyester resin) composite with reinforcing ribs in underside to distribute loads evenly.                                                                                                                                                                                                                                                                                                                                                                                          |
| Features                                                                          | Unique rotating drain plate allows floor drain to be positioned to avoid joists or other obstructions. 22mm thick for easy installation into conventional timber floors. Consistent gradient (15mm), Preformed countersunk fixing holes, easily cut with a handsaw,                                                                                                                                                                                                                                           |
| Installation                                                                      | Can be installed directly onto floor joists (at 400mm centres) with no additional support or bedded into screeded floors.                                                                                                                                                                                                                                                                                                                                                                                     |
| Supplied with                                                                     | UTT01/H floor drain, fixing screws and installation guide (drain options available)                                                                                                                                                                                                                                                                                                                                                                                                                           |
| Waste Trap Options<br>for tiled floor and slip<br>resistant vinyl floor coverings | Tiled Floor Drains  UTT01/H Horizontal outlet (43mm solvent socket outlet) 50mm water seal (standard)  UTT01/V Vertical outlet (43mm solvent socket outlet) 50mm water seal DSS2 pumped waste (22mm outlet)  DSS7 Slimline waste (43mm outlet solvent/compression outlet) waterless trap Vinyl Floor Drains  UTVC01/H Horizontal outlet (43mm solvent socket outlet) 50mm water seal UTVC01/V Vertical outlet (43mm solvent socket outlet) 50mm water seal DSS3/H Horizontal 43-50mm outlet (75mm water seal) |
| Flow rates I/min (approx, measured using UTT01/H floor drain                      | Average Flow rate for all Easy-Fit Decs fitted with tiled drain - 36.3 l/min                                                                                                                                                                                                                                                                                                                                                                                                                                  |