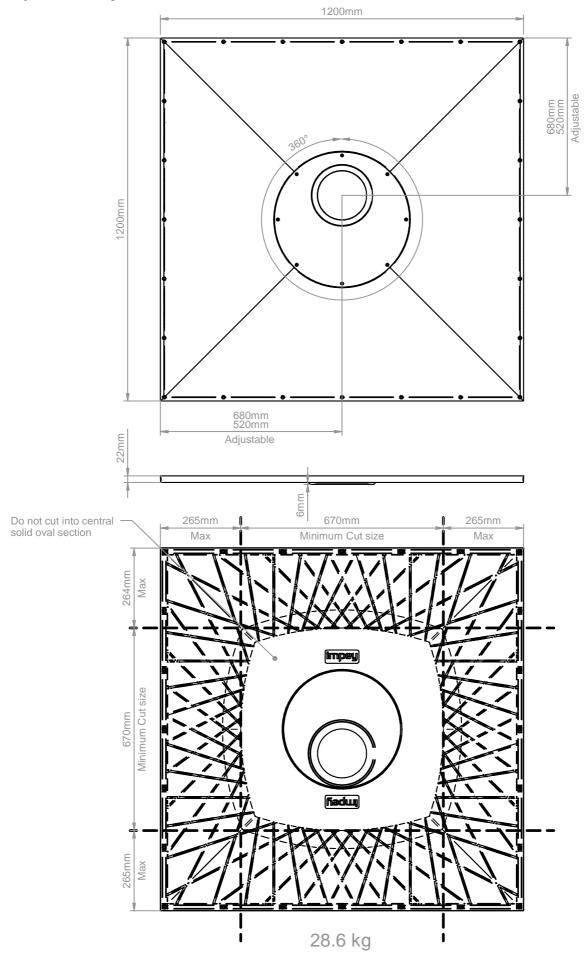

#### Aqua-Dec Easy Fit - Cutting and Drilling guidelines

Fig.1
Cut using an old or disposable handsaw.

Ensure all the cut edges are supported, then drill, countersink and screw the Dec to the joists below in around 200mm intervals (avoiding pipes, electric wires, etc.).

Important: Do not cut the edges that adjoin surrounding floor. Cutting the Dec may reduce flow rate performance.

Do not cut into central - solid oval section