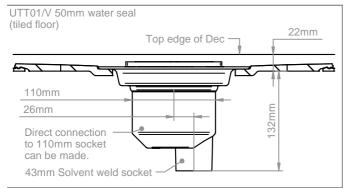

#### **Aeval-Dec Easy Fit - Floor Drain Details**

UTT01/H Tiled Floor Drain 50mm water seal (supplied as standard)

| Thickness                                                                         | All 22mm in height                                                                                                                                                                                                                                                                                                                                                                                                                                                                                            |
|-----------------------------------------------------------------------------------|---------------------------------------------------------------------------------------------------------------------------------------------------------------------------------------------------------------------------------------------------------------------------------------------------------------------------------------------------------------------------------------------------------------------------------------------------------------------------------------------------------------|
| Handing                                                                           | Universal (not handed)                                                                                                                                                                                                                                                                                                                                                                                                                                                                                        |
| Waste outlet position                                                             | Adjustable, designed to be rotated to avoid joists, pipe work or other obstruction.                                                                                                                                                                                                                                                                                                                                                                                                                           |
| Trap Size                                                                         | 200mm aperture in floor former                                                                                                                                                                                                                                                                                                                                                                                                                                                                                |
| Waste options                                                                     | Gravity 50mm water seal (horizontal or vertical options) or pumped waste by selecting the correct trap or pump kit (pump kits available separately)                                                                                                                                                                                                                                                                                                                                                           |
| Sizes Available                                                                   | 800mm x 800mm, 900mm x 900mm, 1000mm x 1000mm, 1200mm x 1200mm, 1200mm x 750mm, 1200mm x 900mm, 1300mm x 800mm, 1400mm x 900mm, 1500mm x 800mm, 1500mm x 1200mm, 1700mm x 750mm, 1850mm x 900mm                                                                                                                                                                                                                                                                                                               |
| Cut to Length (see diagrams page 4)                                               | Can be cut to Length to suit wall to wall measurement or to accommodate soil pipes etc. When cut to length the cut edges must be fitted against a wall and supported on additional noggins or trimmers.                                                                                                                                                                                                                                                                                                       |
| Construction                                                                      | Rigid GRP (glass fibre and polyester resin) composite with reinforcing ribs in underside to distribute loads evenly.                                                                                                                                                                                                                                                                                                                                                                                          |
| Features                                                                          | Unique rotating drain plate allows floor drain to be positioned to avoid joists or other obstructions. 22mm thick for easy installation into conventional timber floors. Consistent gradient (15mm), Preformed countersunk fixing holes, easily cut with a handsaw,                                                                                                                                                                                                                                           |
| Installation                                                                      | Can be installed directly onto floor joists (at 400mm centres) with no additional support or bedded into screeded floors.                                                                                                                                                                                                                                                                                                                                                                                     |
| Supplied with                                                                     | UTT01/H floor drain, fixing screws and installation guide (drain options available)                                                                                                                                                                                                                                                                                                                                                                                                                           |
| Waste Trap Options<br>for tiled floor and slip<br>resistant vinyl floor coverings | Tiled Floor Drains  UTT01/H Horizontal outlet (43mm solvent socket outlet) 50mm water seal (standard)  UTT01/V Vertical outlet (43mm solvent socket outlet) 50mm water seal DSS2 pumped waste (22mm outlet)  DSS7 Slimline waste (43mm outlet solvent/compression outlet) waterless trap Vinyl Floor Drains  UTVC01/H Horizontal outlet (43mm solvent socket outlet) 50mm water seal UTVC01/V Vertical outlet (43mm solvent socket outlet) 50mm water seal DSS3/H Horizontal 43-50mm outlet (75mm water seal) |
| Flow rates I/min (approx, measured using UTT01/H floor drain                      | Average Flow rate for all Easy-Fit Decs fitted with tiled drain - 36.3 l/min                                                                                                                                                                                                                                                                                                                                                                                                                                  |