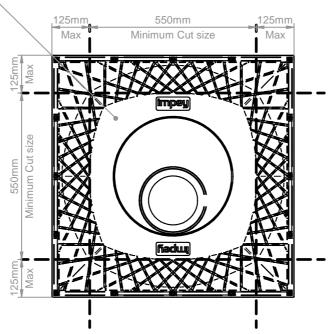

#### Aqua-Dec Easy Fit - Cutting and Drilling guidelines

Fig.1
Cut using an old or disposable handsaw.

Ensure all the cut edges are supported, then drill, countersink and screw the Dec to the joists below in around 200mm intervals (avoiding pipes, electric wires, etc.).

Important: Do not cut the edges that adjoin surrounding floor. Cutting the Dec may reduce flow rate performance.

Do not cut into central - solid oval section