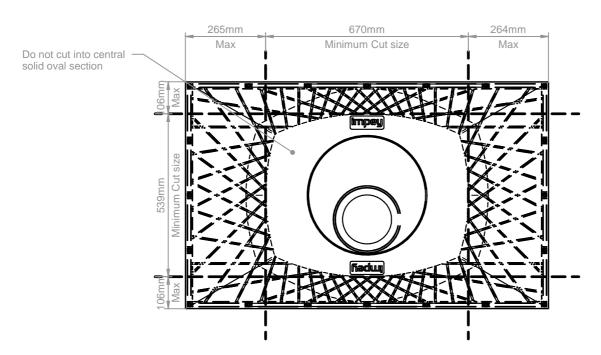

#### Aqua-Dec Easy Fit - Cutting and Drilling guidelines

Fig.1
Cut using an old or disposable handsaw.

Ensure all the cut edges are supported, then drill, countersink and screw the Dec to the joists below in around 200mm intervals (avoiding pipes, electric wires, etc.).

Important: Do not cut the edges that adjoin surrounding floor. Cutting the Dec may reduce flow rate performance.

Do not cut into central - solid oval section