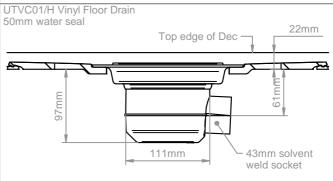

| Thickness                                                                         | All 22mm in height                                                                                                                                                                                                                                                                                                                                                                                                                                                                                            |
|-----------------------------------------------------------------------------------|---------------------------------------------------------------------------------------------------------------------------------------------------------------------------------------------------------------------------------------------------------------------------------------------------------------------------------------------------------------------------------------------------------------------------------------------------------------------------------------------------------------|
| Handing                                                                           | Universal (not handed)                                                                                                                                                                                                                                                                                                                                                                                                                                                                                        |
| Waste outlet position                                                             | Adjustable, designed to be rotated to avoid joists, pipe work or other obstruction.                                                                                                                                                                                                                                                                                                                                                                                                                           |
| Trap Size                                                                         | 200mm aperture in floor former                                                                                                                                                                                                                                                                                                                                                                                                                                                                                |
| Waste options                                                                     | Gravity 50mm water seal (horizontal or vertical options) or pumped waste by selecting the correct trap or pump kit (pump kits available separately)                                                                                                                                                                                                                                                                                                                                                           |
| Sizes Available                                                                   | 800mm x 800mm, 900mm x 900mm, 1000mm x 1000mm, 1200mm x 1200mm, 1200mm x 750mm, 1200mm x 900mm, 1300mm x 800mm, 1400mm x 900mm, 1500mm x 800mm, 1500mm x 1200mm, 1700mm x 750mm, 1850mm x 900mm                                                                                                                                                                                                                                                                                                               |
| Cut to Length (see diagrams page 4)                                               | Can be cut to Length to suit wall to wall measurement or to accommodate soil pipes etc. When cut to length the cut edges must be fitted against a wall and supported on additional noggins or trimmers.                                                                                                                                                                                                                                                                                                       |
| Construction                                                                      | Rigid GRP (glass fibre and polyester resin) composite with reinforcing ribs in underside to distribute loads evenly.                                                                                                                                                                                                                                                                                                                                                                                          |
| Features                                                                          | Unique rotating drain plate allows floor drain to be positioned to avoid joists or other obstructions. 22mm thick for easy installation into conventional timber floors. Consistent gradient (15mm), Preformed countersunk fixing holes, easily cut with a handsaw,                                                                                                                                                                                                                                           |
| Installation                                                                      | Can be installed directly onto floor joists (at 400mm centres) with no additional support or bedded into screeded floors.                                                                                                                                                                                                                                                                                                                                                                                     |
| Supplied with                                                                     | UTT01/H floor drain, fixing screws and installation guide (drain options available)                                                                                                                                                                                                                                                                                                                                                                                                                           |
| Waste Trap Options<br>for tiled floor and slip<br>resistant vinyl floor coverings | Tiled Floor Drains  UTT01/H Horizontal outlet (43mm solvent socket outlet) 50mm water seal (standard)  UTT01/V Vertical outlet (43mm solvent socket outlet) 50mm water seal DSS2 pumped waste (22mm outlet)  DSS7 Slimline waste (43mm outlet solvent/compression outlet) waterless trap Vinyl Floor Drains  UTVC01/H Horizontal outlet (43mm solvent socket outlet) 50mm water seal UTVC01/V Vertical outlet (43mm solvent socket outlet) 50mm water seal DSS3/H Horizontal 43-50mm outlet (75mm water seal) |
| Flow rates I/min (approx, measured using UTT01/H floor drain                      | Average Flow rate for all Easy-Fit Decs fitted with tiled drain - 36.3 l/min                                                                                                                                                                                                                                                                                                                                                                                                                                  |