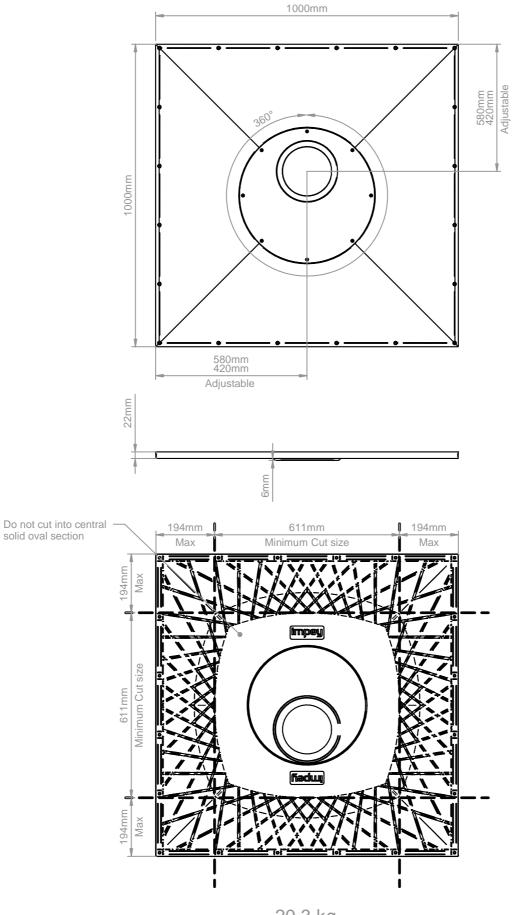

#### Aqua-Dec Easy Fit - Cutting and Drilling guidelines

Fig.1
Cut using an old or disposable handsaw.

Ensure all the cut edges are supported, then drill, countersink and screw the Dec to the joists below in around 200mm intervals (avoiding pipes, electric wires, etc.).

Important: Do not cut the edges that adjoin surrounding floor. Cutting the Dec may reduce flow rate performance.

Do not cut into central - solid oval section